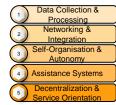

What is a "functional area"?

Functional areas summarize the individual Industry 4.0 applications across the company's area of application. The grouping is done by basic functions and usage aspects.

**Data Collection & Processing** 

**Networking & Integration** 

Self-Organisation & Autonomy

**Assistance Systems** 

Decentralization & Service Orientation

Our Way...in examples