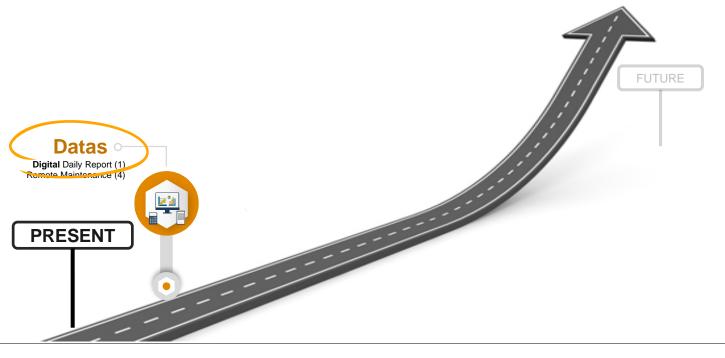

#### **Digital** Daily Report (1) Remote Maintenance (4)

Smart Devices for Fast Response (4) Analyzing Datas for Predictive Maintenance (2)

Data Collection & Processing

Networking & Integration

Self-Organisation & Autonomy