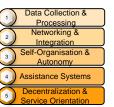

What is a "functional area"?

Functional areas summarize the individual Industry 4.0 applications across the company's area of application. The grouping is done by basic functions and usage aspects.

**Data Collection & Processing** 

**Networking & Integration** 

Self-Organisation & Autonomy

**Assistance Systems** 

Decentralization & Service Orientation

Our Way...in examples